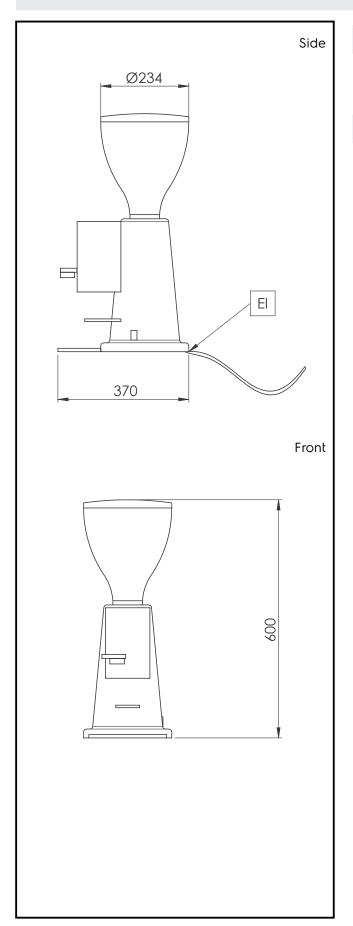

### **Key Information:**

External dimensions, Width: 230 mm External dimensions, Depth: 370 mm 600 mm External dimensions, Height: Net weight: 13 kg Shipping weight: 14 kg Shipping height: 300 mm Shipping width: 450 mm Shipping depth: 700 mm Shipping volume: 0.09 m<sup>3</sup>