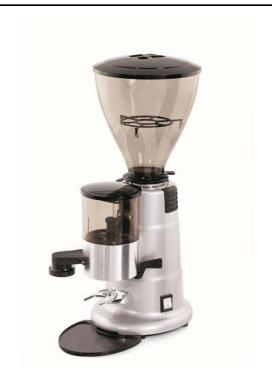

## Coffee System Doser Coffee Grinder, Flat 65 mm

| ITEM #  |  |  |
|---------|--|--|
| MODEL # |  |  |
| NAME #  |  |  |
|         |  |  |
| SIS #   |  |  |
| AIA #   |  |  |

602543 (GRND600)

\* NOT TRANSLATED \*

### **Main Features**

- Automatic fill-in doser.
- Practical to use thanks to the automatic refill feature of the doser compartment, distributing a volumetrically controlled, consistent portion every time.

# Coffee System Doser Coffee Grinder, Flat 65 mm